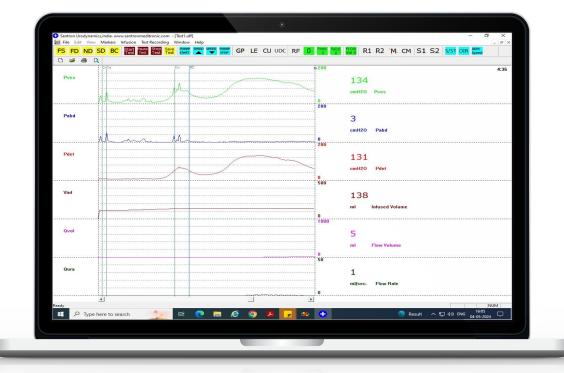

### Intuitive Color Graphical Interface

Navigate bladder events, pump controls, and test functions with a user-friendly button menu, enhancing procedural ease and efficiency.

## Auto & Manual Pressure Channels

Zero pressure channels simultaneously or individually through software.

### Real-Time Scrolling & Event Markers

Monitor data continuously with uninterrupted scrolling, allowing flexible management of event markers during procedures or reviews.