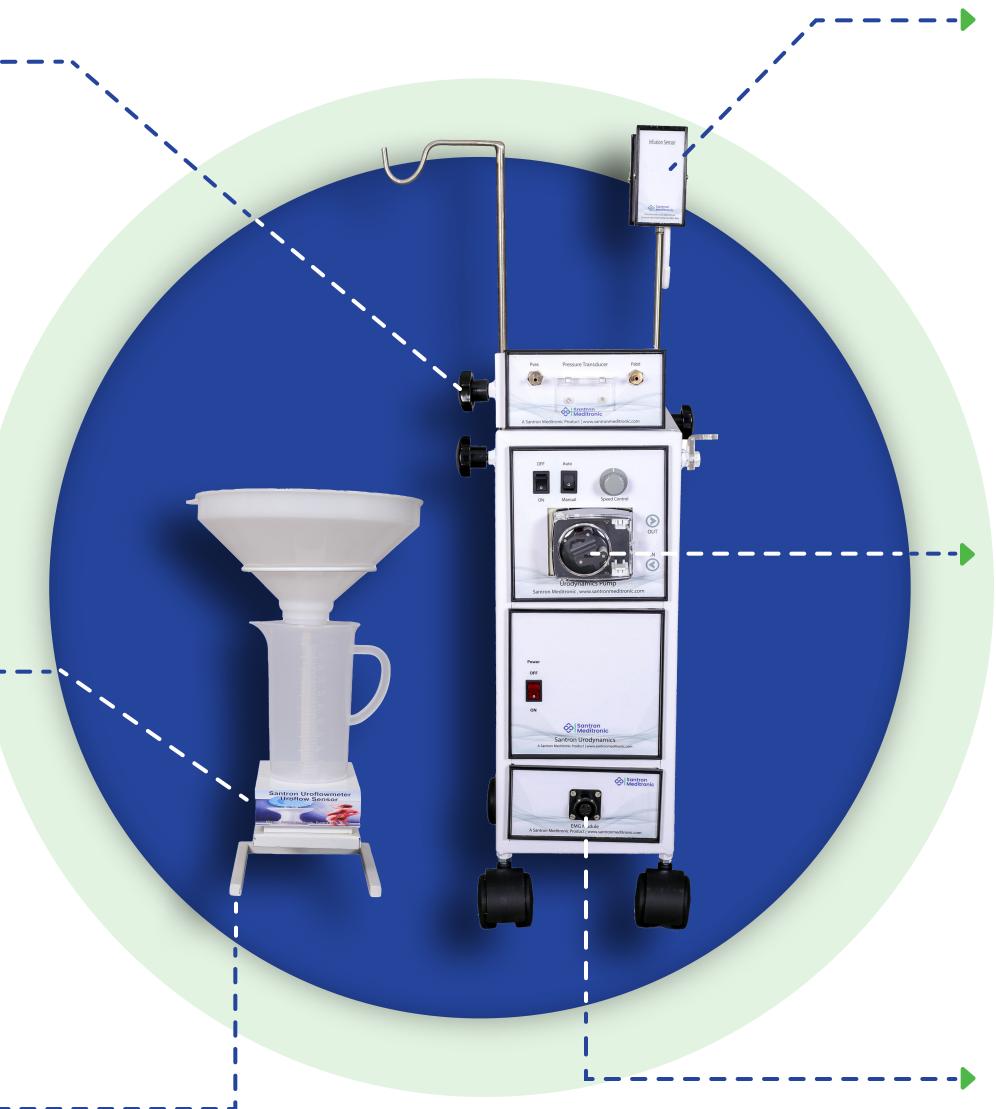

### HARDWARE FEATURES

### **Pressure Transducers**

- 1. Reusable, robust, and eliminate the need for costly pressure domes.
- 2. Ensure precise, highly sensitive measurements with minimal accessory costs.
- 3. Isolated design prevents wear and damage for long-term use.
- 4. Compatible with various accessories for seamless integration.

### **Uroflow Sensor**

- 1. Highly sensitive and precise sensor ensures accurate urinary flow measurements.
- 2. Offers exceptional accuracy, reliability, and water resistance for optimal performance.

# Height Adjustable Sensor Stand

1. Patient can stand and void, without spillage of Urine outside the collection Jar.

### **Infusion Sensor**

- 1. Provides precise fluid delivery with automatic zero volume adjustment.
- 2. Alerts for empty bottles to prevent interruptions and errors.
- 3. Supports versatile infusion rates for pediatric safety.
- 4. Ensures safe, real-time adjustments and alerts during infusion.

### **Infusion Pump**

- 1. Automatically starts and stops fluid delivery for efficient testing.
- 2. Adjustable infusion rates from 0 to 100 ml/min for precise control.
- 3. Can be controlled via PC software or manual knob for flexibility.
- 4. Streamlines the infusion process, enhancing focus on patient care.

### **EMG**

- 1. Single-Channel EMG setup using PAD electrodes.
- 2. Rectified EMG Signal: Captures & processes muscle activity for real-time analysis.

**WATCH VIDEO** 

### STANDARD EQUIPMENT

- PC interface 1 No. + PC Windows based software + Control Box 1 No. + Infusion Pump 1 No. + Pressure Sensors: 2 Nos, Infusion Sensor 1 No. Uroflowmeter Sensor 1 No.
- Accessories: Powder coated stainless steel trolley, Connecting Cables, Commode Seat, Funnel, Jar, SS Height Adjustable Sensor Stand.
- Optional Extra: 1] EMG module 1 channel using pad Electrodes. 2] UPP puller arm. User has to Arrange for Suitable Computer and Printer Product Specifications and design is subject to change without prior notice.