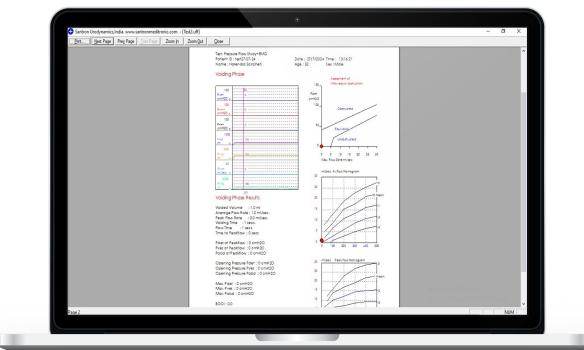

## Artifact Removal & Report Generation

Easily mark and remove artifacts from graphs, enhancing data accuracy for calculations and reports.

### 3. Customizable Reports with Nomograms:

Generate standardized reports with nomograms for precise diagnosis and treatment planning.

  B] Pressure- Flow Study: 4 Pages 1] Filling Phase 2] Voiding Phase 3] Conclusions, Reporting and event details.
- PRODUCT DIMENSIONS: Width 25 cm x Depth 35 cm x Height 75 cm
- > INTERFACE TO PC: Through USB port Ver 2.0 and above.
- > OPERATING TEMPERATURE RANGE: 0 to 35 deg. Centigrade.