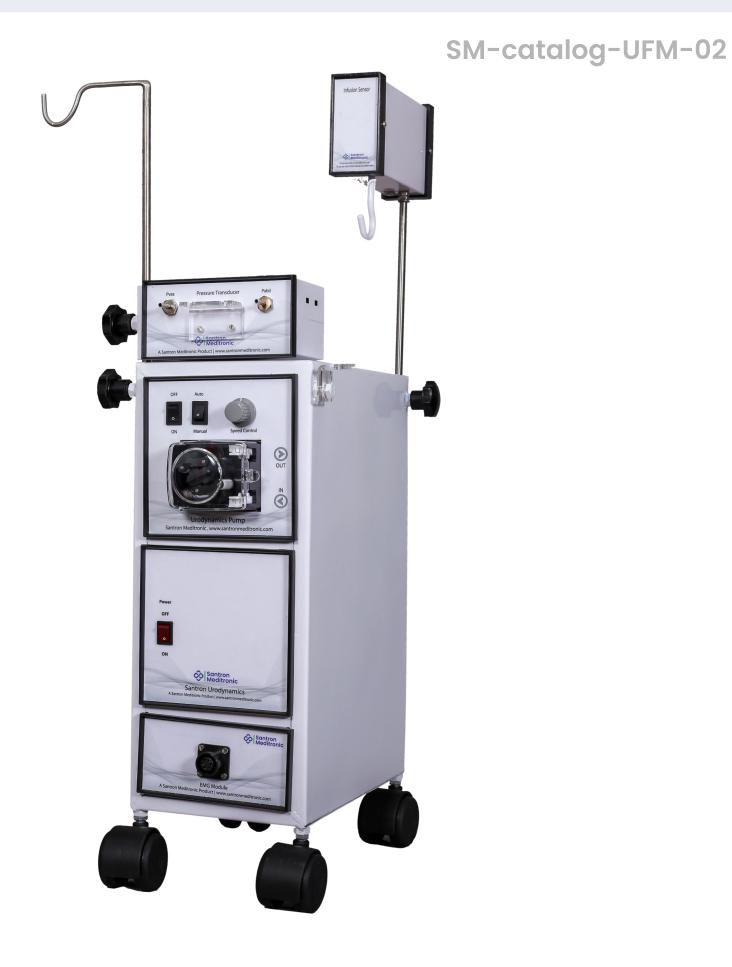

Santron PC-Based Urodynamics

Experience precise diagnostic insights with our trusted Urodynamics System, delivering accuracy and reliability worldwide.

### HARDWARE FEATURES

### STANDARD EQUIPMENT

- PC interface 1 No. + PC Windows based software + Control Box 1 No. + Infusion Pump 1 No. + Pressure Sensors: 2 Nos, Infusion Sensor 1 No. Uroflowmeter Sensor 1 No.
- Accessories: Powder coated stainless steel trolley, Connecting Cables, Commode Seat, Funnel, Jar, SS Height Adjustable Sensor Stand.
- Optional Extra: 1] EMG module 1 channel using pad Electrodes. 2] UPP puller arm. User has to Arrange for Suitable Computer and Printer Product Specifications and design is subject to change without prior notice.